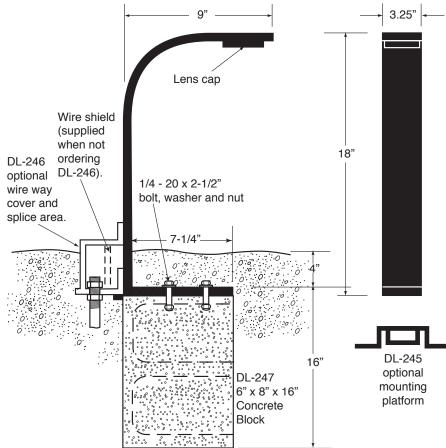

Dimensions: Height: 18"

Arm Extension: 9" Base: 7-1/4" Width: 3.25"

**Lamping Options:** 

8 Watt 24v DC 2700K Cluster, 200 Lumens. G4 3 Watt 12v AC/DC LED Wafer, 200 Lumens 2700K or 3000K.

### Electrical:

Remote 24-volt constant voltage driver for 8 Watt LED

Remote 12-volt AC/DC power supply for G4

4 Watt LED.

Mounting and Mounting Accessories: Base is supplied with 2-3/8" holes for bolting down to below grade mounting platform or concrete block.

#### Optional:

DL-245 Brass Mounting Platform.

DL-246 Brass 1/2" PVC Bottom Plate with

wire way cover.

DL-247 Concrete Block.

| Model       | Construction | Lamp                              | Finishes                   |
|-------------|--------------|-----------------------------------|----------------------------|
| DLED-187-8W | Solid Brass  | 8W Culster 24V DC LED-2700K       | 1 through 17 listed below. |
| DLED-187-3W | Solid Brass  | 3W Wafer 12v AC/DC-2700K or 3000K |                            |

## **Mounting and Accessories:**

DL-245 Mounting Platform

DL-246 1/2" PVC Bottom Plate with wire way cover

DL-247 Concrete Block