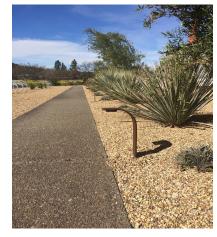

## **NANO NALU**

Fixture Description:

A sculptural formed illuminator. Provides general accent illumination to highlight landscape vegetation or hardscape.

Material:

Solid brass construction. Diffusion Glass Lens.

Dimensions: Height: 18"

Arm Extension: 9" Base: 7-1/4" Width: 3.25"

**Lamping Options:** 

8 Watt 24v DC 2700K Cluster, 200 Lumens. G4 3 Watt 12v AC/DC LED Wafer, 200 Lumens 2700K or 3000K.