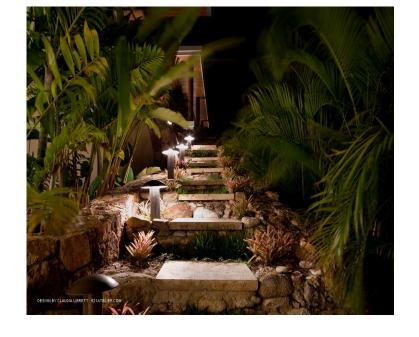

# **ROCKPORT DOME**

The Rockport Dome creates an organic, hand tooled look that goes in almost any outdoor and indoor environment. Both modern and traditional landscapes will benefit from Rockport's stout presence.