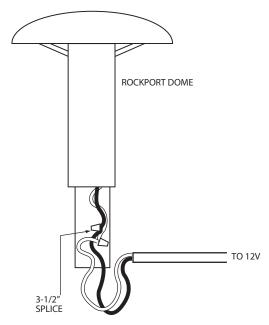

Construction: Solid Brasswith ABS tube.

Lamping: Single Contact Bayonet. 4W 12v AC/DC LED - 400 Lumen 2700K/3000K

**Electrical:** Remote 12-volt AC/DC power supply.

Dimensions: Height 12" Round Shade 10" Round Base Tube 3"

## Mounting:

19" ABS tube inserted to 3" round base for softscape. Optional Bottom base to secure to hardscape.