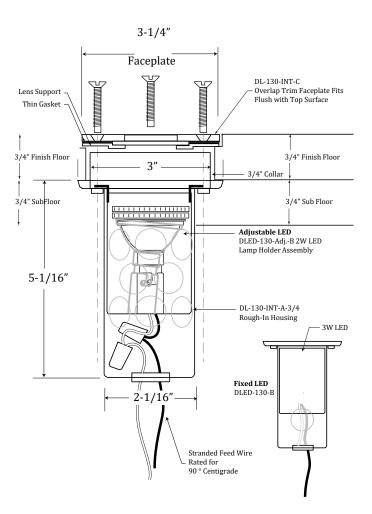

**Construction:** Aluminum or Brass rough-in housing, brass lamp compartment and brass top plate.

Dimensions: Height: 5-1/6" Cone Dia.: 2-1/16 Top Dia: 3" Face Plate: 3-1/4"

Rough-In Sub Floor: 2-1/16" Finish Floor: 3-3/16"

## Lamp:

Adjustable: 12 volt, 2 watt LED DC Base Uplight: 3 watt 12 volt custom drop-in LED 2700K (other color temps. available - consult factory). Electrical Requirements: Requires remote 12 volt power supply.

#### Lamps:

403-SP:3W LED 2700K Spot 403-NFL:3W LED 2700K Flood 403-WFL:3W LED 2700K Wide Flood 402-15:2W LED 2700K or 3000K 15° (For Adjustable Fixture Only) 402-30:2W LED 2700K or 3000K 30° (For Adjustable Fixture Only) 402-60:2W LED 2700K or 3000K 60° (For Adjustable Fixture Only)