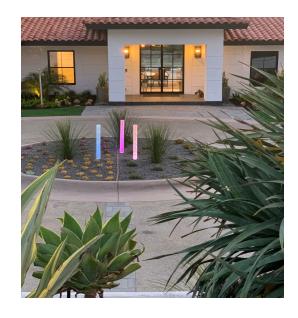

## **ELECTRIC BAMBOO**

Fixture Description:

A decorative, glowing acrylic rod with vibrant horizontal accent lines that has the look of bamboo. Available in a variety of lengths and custom colors (consult factory). Perfect for themed areas where a tropical look needs to be achieved. Electric Bamboo makes a unique lighting statement that will leave an unforgettable impression.