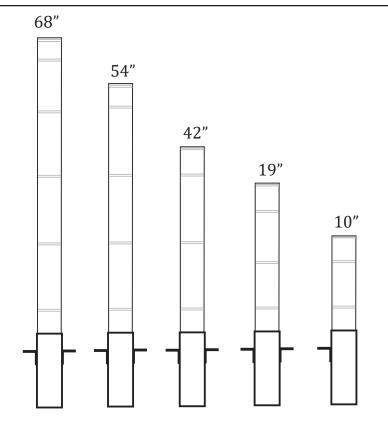

Mounting:

Mounting Brackets for direct burial.

| Model         | Hight                   | Lamp                                                              |  |
|---------------|-------------------------|-------------------------------------------------------------------|--|
| DLED-130-47-2 | 10", 19", 42", 54", 68" | DLED-406 5 Watt 12vAC/DC LED<br>DLED-310-RGBW 6 Watt 12vAC/DC LED |  |