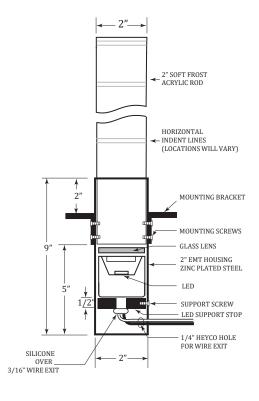

Electrical:

Requires remote 12v AC/DC Low Voltage Power Supply.

Material:

Zinc plated steel housing. Cast acrylic decorative rod.

Lamping:

5W 12v AC/DC LED, 170 lumens, 2750K Cree Chip. 6 Watt RGBW LED, 12vAC/DC LED.

Mounting:

Mounting Brackets for direct burial.

| Model         | Hight                   | Lamp                                                              |  |
|---------------|-------------------------|-------------------------------------------------------------------|--|
| DLED-130-47-2 | 10", 19", 42", 54", 68" | DLED-406 5 Watt 12vAC/DC LED<br>DLED-310-RGBW 6 Watt 12vAC/DC LED |  |