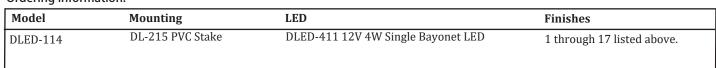

## reamsca pe LIGHTING MFG., INC.

Project:

**Product Catalog Submittal:** Type:

**Native Flower** Elegantly sculpted tulip-shape pathlight with natural details.

**Construction:** Solid Brass Construction

**Dimensions:** Height: 30" Extension: 6" Width: 5" Tulip

Light Source: 12 Volt 4 Watt Single Bayonet Base LED

Lamp: 400 Lumen

Color Temp: 2700K / 3000K

Electrical: **Requires 12V AC/DC Remote** Transformer.

Mounting: PVC stake with 1/2" N.P.T inlet.

## **Finishes:**

Finishes: 1. Verde Metal Etch 2. Satin Nickel (Plated Finish) 3. Copper Bronze Metal Etch 4. White Powder Coat 5. Ancient Bronze Metal Etch 6. Brass Bronze Metal Etch 7. Custom Color Finish 8. Copper Plate (Plated Finish) 9. Ancient Verde Metal Etch 10. Grey Bronze Metal Etch 11. Rust Brown Powder Coat 12. Black Powder Coat 13. Pewter (Plated Finish) 14. Oil Rubbed Bronze 15. Copper Edge Bronze Powder Coat 16. Black Iron Textured Matte Powder Coat 17. Copper Bronze Powder Coat 18. Marine Bronze Powder Coat (Oil Rubbed Bronze Alternative) 19 Coat (Oil Rubbed Bronze Alternative) 19. **Polished Brass** 

Ordering Information:

www.dreamscapelighting.com info@dreamscapelighting