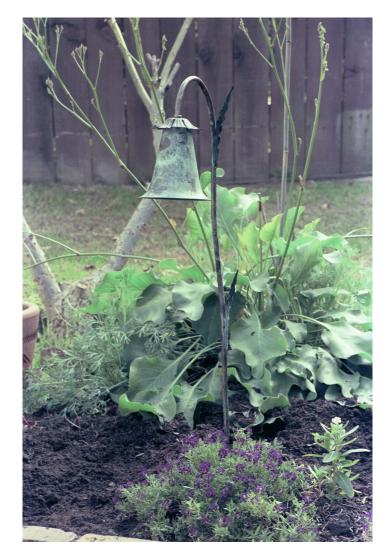

## reamsca pe LIGHTING MFG., INC.

Project:

**Product Catalog Submittal:** Type:

**Native Flower** Elegantly sculpted tulip-shape pathlight with natural details.

**Construction:** Solid Brass Construction

**Dimensions:** Height: 30" Extension: 6" Width: 5" Tulip

Light Source: 12 Volt 4 Watt Single Bayonet Base LED

Lamp: 400 Lumen

Color Temp: 2700K / 3000K

Electrical: **Requires 12V AC/DC Remote** Transformer.

Mounting: PVC stake with 1/2" N.P.T inlet.