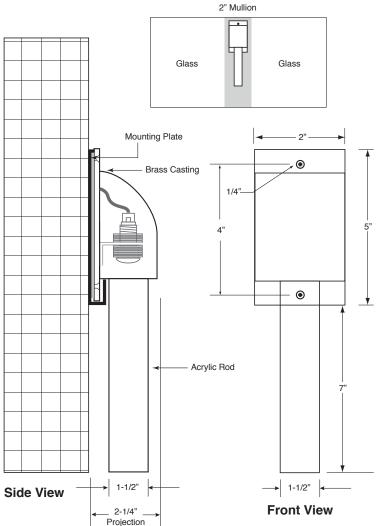

# **Fixture Description:**

A contemporary wall mounted sconce with 7" frosted acrylic rod. Only 2-1/4" projection from wall.

#### Material:

Solid brass and cast acyrlic.