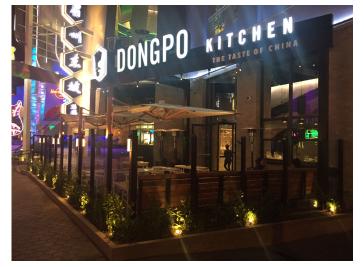

# Illume Air Wall

# **Fixture Description:**

A contemporary wall mounted sconce with 7" frosted acrylic rod. Only 2-1/4" projection from wall.