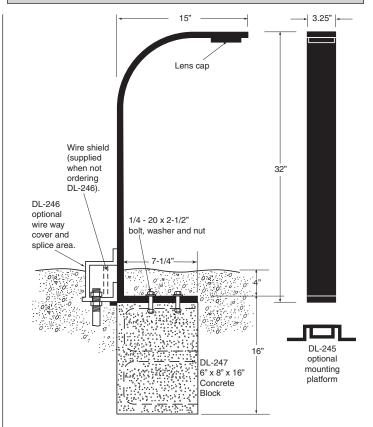

#### Mounting:

Base is supplied with 2-3/8" holes for bolting down to below grade mounting platform or concrete block.

WARNING: Use constant voltage 24 DC Class II drivers for 8W 24vDC LED fixture and 12 volt AC transformers for 3 Watt 12v LED.

### **Mounting and Accessories:**

| Cat. Number | Description                                        |
|-------------|----------------------------------------------------|
| DL-245      | Brass Mounting Platform                            |
| DL-246      | Brass 1/2" PVC Bottom Plate with wire way cover    |
| DL-247      | Concrete Block (Purchased at Local Hardware Store) |