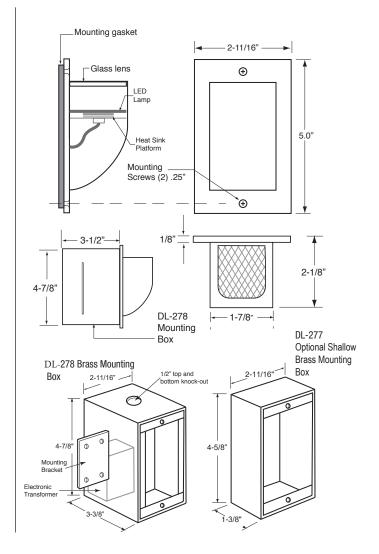

## Mounting:

Solid brass 8/32" phillips screws mounts faceplate to DL-278 or DL-277 mounting

## Labels:

ETL listed

Mounting Box:

| Cat. Number | Description                                       |
|-------------|---------------------------------------------------|
| DL-278      | Brass mounting box                                |
| DL-277      | Optional shallow brass housing for remote driver. |