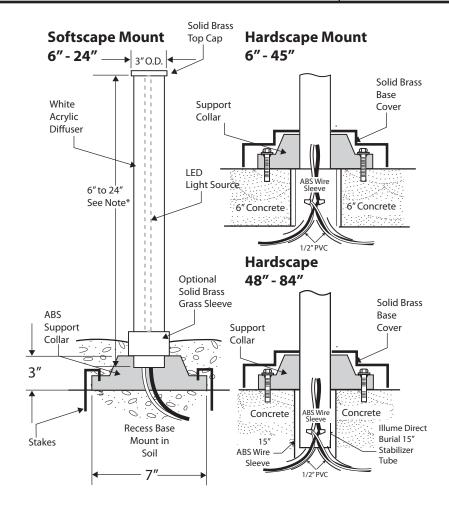

## **ILLUME CLASSIC SPECIFICATION SHEET**

LED COLUMN LUMINAIRE WITH WHITE ACRYLIC DIFFUSER SURFACE OR RECESSED BASE MOUNT

Type:

Date:

Cat. No: DLED-47+

Fixture Description:

6" to 84" illuminated LED column that emits low maintenance saving LED light through a diffuser column of white acrylic.

Recessed or surface base mounting.

Features:

**Diffuser:** White acrylic. 3" O.D. **Lamping:** LED - 2.5 watts per ft.

Available color temperatures are 2700K, 3000K and RGB. Wet location light source is enclosed

inside a white extruded tube.

Voltage: 24V AC Support Collar: ABS material

Base Cover and Top Cap:

Solid brass

Edge Bronze\*
\* powder coat

NOTE: 50,000 hour LED lamp life.

3 year warranty.

LED Light Source encased inside a wet

location light tube.

| ORDERING EXA | AMPLE               |                |                                                                                                  |                                     |                                  |                                |                                |
|--------------|---------------------|----------------|--------------------------------------------------------------------------------------------------|-------------------------------------|----------------------------------|--------------------------------|--------------------------------|
| Item No.     | Length<br>in Inches | Color<br>Temp. | Options                                                                                          | Finish<br>Top Cap and<br>Base Cover |                                  |                                |                                |
| DLED-47      | 36 (actual 36.5")   | 2700           | BC                                                                                               | 1                                   |                                  |                                |                                |
|              | - , - , , -         | 2700K<br>3000K | BC = Base Cover<br>GS = Grass Sleeve<br>ST = Support Stakes<br>(set of 3)                        | (see<br>finishes<br>above)          |                                  |                                |                                |
|              | 66", 69", 72", 75"  |                | OTE:  - 45": Base Mount Support Collar Only ' - 84": Base Mount with 15" Direct Burial Extension |                                     | ILLUME CLASSIC<br>DLED-47 SERIES | ILLUME DELTA<br>DLED-48 SERIES | ILLUME IONIC<br>DLED-49 SERIES |

FREE STANDING MOUNT