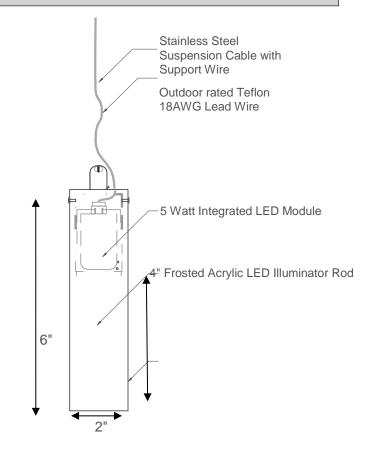

# **Fixture Description:**

A cable hung pendant that provides downlighting and a visible star point accent illumination effect. All illumination provided by a CREE LED module. Suspended by an 36" cable with 36" wire.

# Lamping:

5W Integrated CREE chip LED, 2700K, 164 lumen output

### Material:

Custom Aluminum housing with integrated 5 watt LED and 4" Frosted Acrylic Rod.