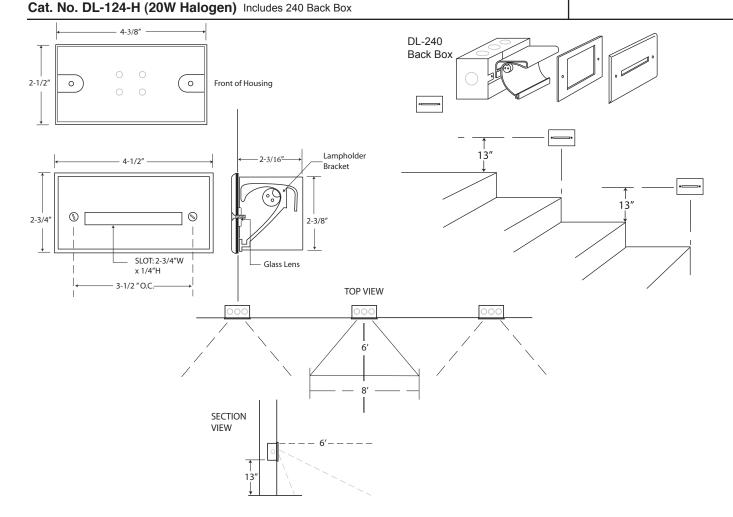

| Project:                                                                                               |  |       |
|--------------------------------------------------------------------------------------------------------|--|-------|
| 2-Step Recessed LED Step Light SPECIFICATION SHEET Unobtrusive yet effective step illumination source. |  | Date: |
| Lamping: 15W 12 Volt Xelogen or 20W 12 Volt Halogen                                                    |  | Type: |

#### **Fixture Description:**

Face plate solid brass. Reflector painted extruded aluminum. Brass housing.

Cat. No. DL-124-X (15W Xelogen) Includes 240 Back Box

# **Mounting:**

Recessed Mount. Mounts to DL-240 Back Box (supplied and shown in dimension drawing).

### Lamp:

15W Halogen, 20 Xelogen, 12v.

#### Lenses

Tempered diffusion glass mounted permanently to faceplate.

### DL-124-H-Includes DL-240 Back Box

2-Step Recessed Step Light - 20W Halogen - Brass housing