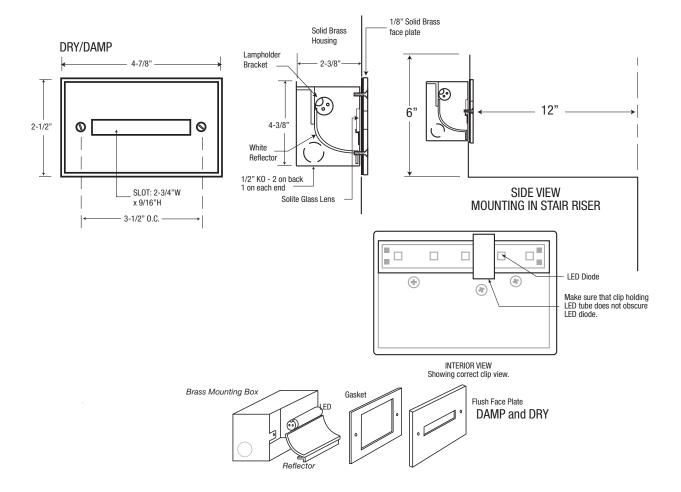

| Project:                                                       |  |       |
|----------------------------------------------------------------|--|-------|
| 3-Step Dry or Damp Recessed LED Step Light SPECIFICATION SHEET |  | Date: |
| Energy efficient, decorative step illumination                 |  |       |
| Lamping: .625W LED                                             |  |       |
| Cat. No. DLED-125-Damp/DLED-125-Dry Flush Face Plate           |  | Туре: |
| 2 Scrows Face Plate                                            |  |       |

## **Fixture Description:**

Solid brass construction with diffused glass.

Electrical:

Remote 24 volt AC power supply.

Mounting:

Recessed Mount. Mounts to DL-271 brass single gang wall box

(supplied and shown in dimension drawing).

Lamp:

.625 watt LED - 2700K - inside acrylic tube enclosure.

Lenses:

Diffused glass mounted permanently to faceplate.

Finishes: Available in all finishes

## **Ordering Guide:**

DLED-125-Damp/DLED-125-Dry

3-Step Recessed Step Light - .625 watt LED. Includes DL-271 mounting box.