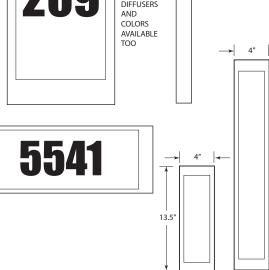

#### PROJECT TYPF CATALOG NUMBER Fixture Description: The DLED-6300LL-WS-SSD (Direct to Surface) Enlighten Wall Sconce is a 24V LED light panel that provides even LED illumination with a very shallow profile. 3/8 Enlighten Wall Sconce is designed to give long consistent color over the 35,000 hr. lamp life, because of good thermal management of the SMD's and quality phosphors used in production. This LED light panel sconce has clean, modern lines. A 60,000 hr. lamp life greatly reduces maintenance. 7 year warranty. CUSTOM Construction: SIGNAGE SOLID Brass, steel or stainless steel. STATE R AVAILABLE POWER Electrical: SUPPLY 120V to J-Box, 24 Volt DC Constant Voltage driver. for 13.5" and 25.5" fixture. 350 lumens per foot. Dimmable. Bottom feed. Wattages: 13.5" (6.2 watts), 25.5" (11.8 watts.) ETL listed. Includes Electronic AC Power Supply. Dimmable 209 with ELV Reverse Phase with Neutral. 4-SQ. BOX CUSTOM **Applications:** DIFFUSERS AND • Entry address / apt. no. illuminator • Wall sconce COLORS Mounting: AVAILABLE Surface mount utilizing screws provided. TOO 4″ Label: ETL Listed. Approved for closets. ADA compliant. Finishes: 1. Verde, 2. Satin Nickel, 4. White, 5. Ancient Bronze, 6. Brass Bronze, 7. Custom, 9. Ancient Verde, 10. Grey Bronze, 11. Rust Brown\*, 12. Black\*, 13. Pewter, 14. Oil-Rubbed Bronze, 15. Copper Edged Bronze, 16. Black Iron Textured Matte\* 5541 \*Powder coat 4 25.5" NOTE: For most current information consult our website at www.dreamscapelighting.com.

Material Model Number Length (depends on Mounting) Finish Diffuser Lens DLED-6300LL-WS-SSD-24V Small All Dreamscape White Brass Long Life (13.5"L x 4"W x 3/8"D) All finishes available Standard Finishes (see above) Steel Custom Large (25.5"L x 4"W x 3/8"D) Powder coat finishes only Custom diffuser Specify color Stainless Steel or signage Brushed or polished