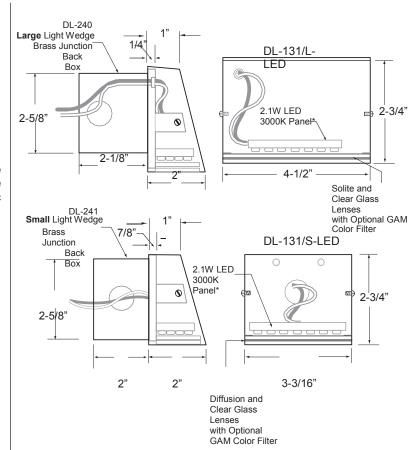

# **Fixture Description:**

A brass wet location surface mounted down accent light designed primarily for post, deck and step lighting where a rustic wedge shape is desired utilizing an energy saving 2.1 watt LED panel with 120 lumen output.

#### Mounting:

Fixtures may mount directly to surface or mount to DL-240 brass back box for large Wedge, or DL-241 brass backbox for small Wedge.

## Lenses:

Diffusion and clear glass lens. Optional warm color filter available.

| To Form a Catalog Number: | Part No.<br><b>DLED-131L</b>   | Optional Back Box<br>DL-240 | Optional Filter<br><b>CF-2500</b> | Finish<br>5                                                       |
|---------------------------|--------------------------------|-----------------------------|-----------------------------------|-------------------------------------------------------------------|
| Which Specifies:          | Light Wedge Large              | DL-240 Large                | Optional<br>Warm Filter           | <ol><li>5. Ancient Bronze<br/>See other finishes above.</li></ol> |
|                           | DLED-131S<br>Light Wedge Small | DL-241 Small                |                                   |                                                                   |
|                           |                                |                             |                                   |                                                                   |
|                           |                                |                             |                                   |                                                                   |
|                           |                                |                             |                                   |                                                                   |