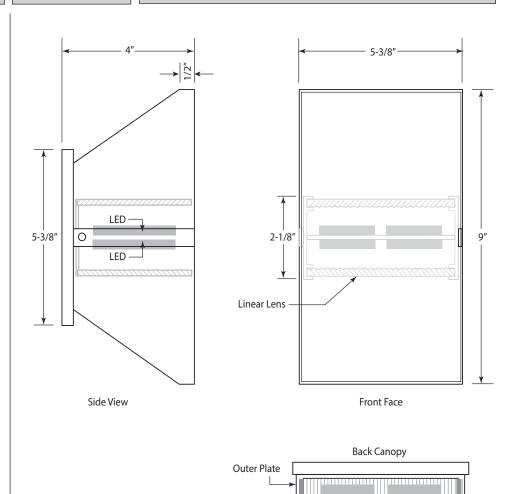

### **Construction:**

A solid brass frame with a glass linear lens.

#### **Electrical:**

Designed for remote 12V AC power supply. Utilizes 4 2.2W 3000K, 117 lumen LED diodes @ 82 CRI.