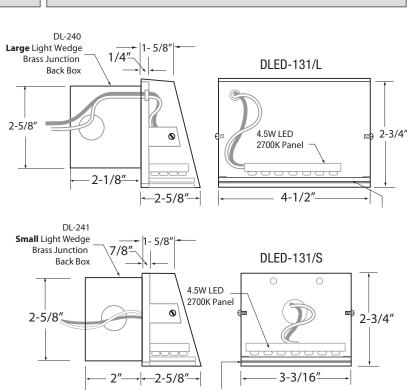

## DLED-131/S and DLED-131/L - 4.5W LED Light Wedge

Accent Lighting for Wet Location Lamping: 1 x 4.5W 2700K LED Panel

### **Fixture Description:**

A brass wet location surface mounted down accent light designed primarily for post, deck and step lighting where a rustic wedge shape is desired utilizing an energy saving 4.5 watt LED panel with 240 lumen output.

#### Mounting:

Fixtures may mount directly to wood or mount to DL-240 Brass Back Box for Large Light Wedge, or DL-241 Brass Back Box for Small Light Wedge.

| LED Wattage | Lumens | Color Temp.                |
|-------------|--------|----------------------------|
| 4.5W        | 240    | 2700K<br>*3K Special Order |

Lens:

Semi Frosted Diffuser.

Semi Frosted Diffuser Lens