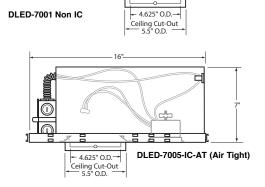

## DLED-7300A-SQ2" SORAA Vivid LED Downlight

9.5W 1-Light Scoop Wall Wash Recessed Trim Lamping: 1 x 9.5W max. SORAA Vivid LED. CRI: 95

| PROJECT TYPE                                                                                                                                                                                                                                                                                                                                                                                                                                                                                                                                                                                                                                                                                                                                                                                                                                                                                                                                                                                    | CATALOG NUMBER |  |
|-------------------------------------------------------------------------------------------------------------------------------------------------------------------------------------------------------------------------------------------------------------------------------------------------------------------------------------------------------------------------------------------------------------------------------------------------------------------------------------------------------------------------------------------------------------------------------------------------------------------------------------------------------------------------------------------------------------------------------------------------------------------------------------------------------------------------------------------------------------------------------------------------------------------------------------------------------------------------------------------------|----------------|--|
|                                                                                                                                                                                                                                                                                                                                                                                                                                                                                                                                                                                                                                                                                                                                                                                                                                                                                                                                                                                                 |                |  |
| PROJECT The   Trim Description: Recessed 1-light, 9.5W SORAA Vivid LED, square 2" pinhole trim. Allows for 45° vertical adjustment with 365° horizontal rotation. Suited for steep slope ceilings. For use with Dreamscape Lighting's DLED-7001 Non-IC and DLED-7005-IC and IC-AT housings.   Mechanical: Fixture housing is 18 ga. CRS nad features two 1 ga. adjustable steel hanger bars which can be extended to 23.5". Access below ceiling. Ceiling trim flange is provided with .5" plaster lip with centerline notches for precise trim alignment.   Electrical: Housing is ETL listed for through branch circuit wiring. Housing features integral electronic transformer. Secondary lead is 12V. Primary lead is 120V. Access above ceiling is not required.   Lamping: Utilizes 9.5W SORAA Vivid MR-16 LED lamp. With a CRI of 95, rich saturated color rendering, and excellent color stability. Light output the equivalent to 35W MR-16. Dimmable (see below).   Finish: Entities |                |  |
| Standard trim finish is powder coated semi-gloss white. Matte black is standard<br>for trim inner core. See below for other finishes. Custom finishes available, please                                                                                                                                                                                                                                                                                                                                                                                                                                                                                                                                                                                                                                                                                                                                                                                                                         | VIVID          |  |
| consult factory.                                                                                                                                                                                                                                                                                                                                                                                                                                                                                                                                                                                                                                                                                                                                                                                                                                                                                                                                                                                |                |  |
| Labels:<br>FTL - Suitable for damp location                                                                                                                                                                                                                                                                                                                                                                                                                                                                                                                                                                                                                                                                                                                                                                                                                                                                                                                                                     |                |  |
| Standard trim finish is powder coated semi-gloss white. Matte black is standard for trim inner core. See below for other finishes. Custom finishes available, please consult factory.<br>Labels:                                                                                                                                                                                                                                                                                                                                                                                                                                                                                                                                                                                                                                                                                                                                                                                                |                |  |