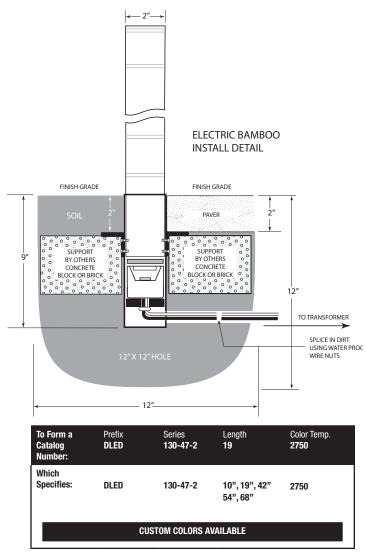

# Decorative Landscape Bollard and Path Light - Custom Colors Available

CATALOG NUMBER

PROJECT

## Mounting:

Direct burial

Ordering Example: **DLED-130-47-2-19-2750** 