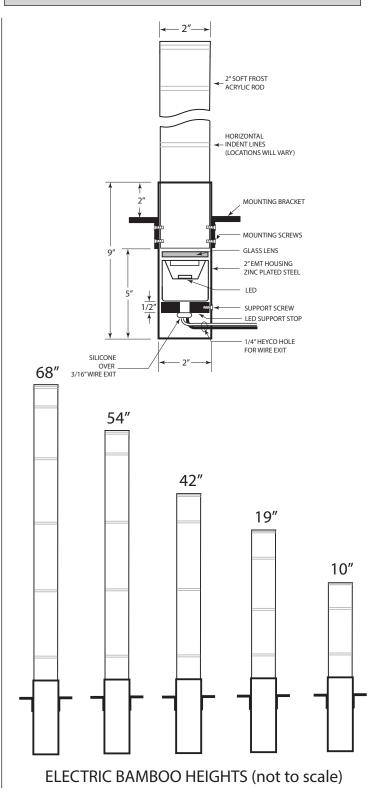

## **Fixture Description:**

A decorative, glowing acrylic rod with vibrant horizontal accent lines that has the look of bamboo. Available in a variety of lengths and custom colors (consult factory). Perfect for themed areas where a tropical look needs to be achieved. Electric Bamboo makes a unique lighting statement that will leave an unforgettable impression.

#### Material:

Zinc plated steel housing. Cast acrylic decorative rod.

## **LED Module:**

4W, 170 lumens, 2750K Cree Chip.